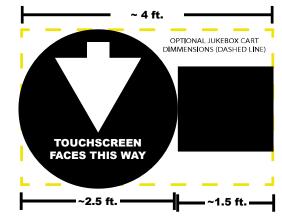

# LAYOUT PLANNING

We deliver earlier rather than later so if you have a preferred setup location and layout mode in mind, please let us know. Otherwise, we'll determine the best setup possible for the room in which we are setting up.



## **OVERALL SIZE REQUIREMENTS**



### **Small Party Packages**



#### JUKEBOX MODE OR "KARAOKE LOUNGE" MODES:

Center

**Center-Wide** 

**Off-Center** 

#### **Off Center Wide**







**-**C

## "KARAOKE THEATRE" MODES:

In Karaoke Mode, power is taped 5 feet from the wall to create the "stage area".
Touchscreen faces the opposite direction so you can sing towards crowd
The Extra TV Screen can be rotated either direction (optional upgrade).



**Karaoke Theatre** 

#### Karaoke Theatre (Corner)





**Revision 2019-04-17 - Copyright Shoemaker Entertainment, LLC**