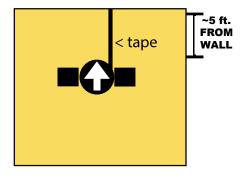

## "KARAOKE THEATRE" MODES:

In Karaoke Mode, power is taped 5 feet from the wall to create the "stage area".
Touchscreen faces the opposite direction so you can sing towards crowd
The Extra TV Screen can be rotated either direction (optional upgrade).