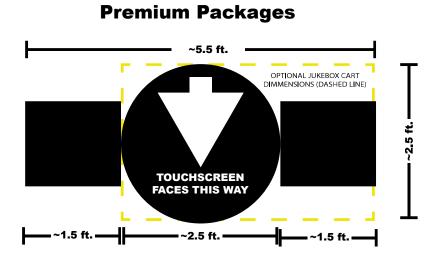

# LAYOUT PLANNING

We deliver earlier rather than later so if you have a preferred setup location and layout mode in mind, please let us know. Otherwise, we'll determine the best setup possible for the room in which we are setting up.



## **OVERALL SIZE REQUIREMENTS**



### **Small Party Packages**



#### JUKEBOX MODE OR "KARAOKE LOUNGE" MODES:

Center

**Center-Wide** 

**Off-Center** 

#### **Off Center Wide**







**-**C

## "KARAOKE THEATRE" MODES:

In Karaoke Mode, power is taped 5 feet from the wall to create the "stage area".
Touchscreen faces the opposite direction so you can sing towards crowd
The Extra TV Screen can be rotated either direction (optional upgrade).



**Karaoke Theatre** 

#### Karaoke Theatre (Corner)





**Revision 2019-04-17 - Copyright Shoemaker Entertainment, LLC**